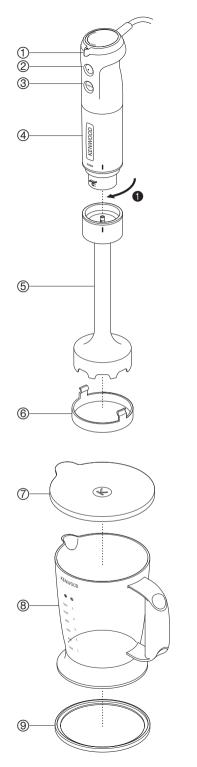

#### hand blender

- variable speed control
- ② ON button
- ③ Turbo button
- 4) power handle
- ⑤ blender shaft with fixed triblade.
- 6 blade cover

#### beaker (if supplied)

- 7) beaker lid
- 8 beaker
- 9 rubber ring base