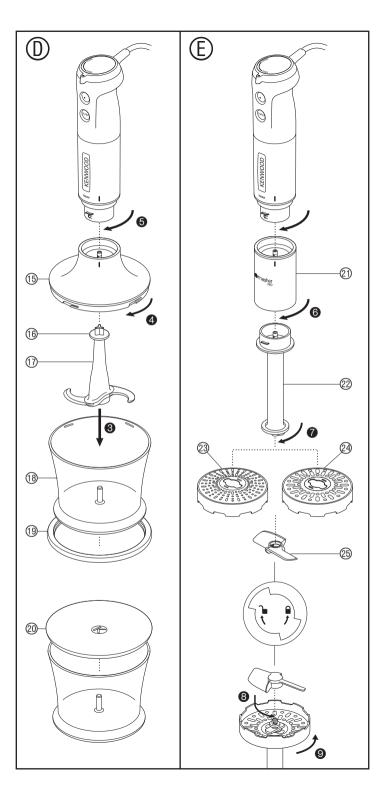

#### for saucepan blending

- For safest use it is recommended to take the pan off the heat and let hot liquids cool to room temperature before blending.
- Use the soup XL PRO (if supplied) to quickly process soups etc., directly in the saucepan. Alternatively use the hand blender.
- Do not use the soup blender to process uncooked vegetables.
- 1 Remove the blade cover (6) or (1) from the end of the blender shaft/soup XL PRO.
- 2 Fit the power handle inside the blender shaft • and turn clockwise to lock.
- 3 Plua in.
- 4 Place the food into the beaker or a similar container, then holding the beaker steady:
  - Select the required speed using the variable speed control then press the ON button.

#### B to use the whisk

- You can whip light ingredients such as egg whites; cream and instant desserts.
- Do not whisk heavier mixtures such as fat and sugar - you will damage the whisk.
- 1 Push the wire whisk into the whisk collar 2.
- 2 Fit the power handle to the whisk collar, turn clockwise to lock.
- 3 Place your food in a bowl.
- 4 Plug in and press the ON button. To whisk on a faster speed, select a higher speed or press the Turbo button. Move the whisk clockwise. To reduce splashing, select a low speed then press the ON button.
- Do not let liquid get above the whisk wires.
- 5 After use release the ON or Turbo button, unplug and dismantle.

# (I) to use the chopper (if supplied)

- You can chop meat, vegetables, herbs, bread, biscuits and nuts.
- Do not chop hard foods such as coffee beans, ice cubes, spices or chocolate - you will damage the blade.
- 1 Remove any bones and cut food into 1-2cm (½-1") cubes.
- 2 Fit the rubber ring base (1) on the bottom of the chopper bowl. (This stops the bowl sliding on the worktop.)
- 3 Fit the chopper blade over the pin in the bowl 3.
- 4 Add your food.
- 5 Fit the chopper cover, turn and lock **4**.
- 6 Fit the power handle to the chopper cover **6** turn clockwise to lock.
- 7 Plug in. Hold the bowl steady. Then press the Turbo button. Alternatively press the Turbo button in short bursts to achieve a pulsing action.
- 8 After use, unplug and dismantle.

#### important

- Never use the masher in a saucepan over direct heat. Always remove the saucepan from the heat and allow to cool slightly.
- Do not tap the masher on the side of the cooking vessel during or after mashing. Use a spatula to scrape excess food away.
- For best results when mashing never fill a saucepan etc., more than half full with food.
- Cook hard vegetables and fruit and drain first before mashing.
- 2 Fit the masher collar to the masher shaft by turning in a clockwise direction until it locks in position 6.
- 3 Fit either the coarse or fine screen to the masher shaft turn clockwise to lock .
  4 Turn the masher upside down and fit
- the paddle over the central hub and turn anti-clockwise to secure 3. (If the collar is not fitted then the paddle will not secure in place).
- 5 Fit the power handle to the masher assembly turn clockwise to lock.
- 6 Plug in.
- 7 Place the masher in the saucepan or bowl etc.
  - Select a low speed on the variable control and then press the ON button (refer to recommended usage chart).
- Move the masher in an up and down movement throughout the mix until the desired result is achieved.
   Increase the speed if required.
- 8 After use release the ON button and unplug.
- 9 Turn the power handle anticlockwise and remove the masher assembly.
- 10 Remove the paddle from the masher by turning clockwise.
- 11 Remove the screen by turning anticlockwise **9** and then lift off.
- 12 Unscrew the collar from the masher shaft.