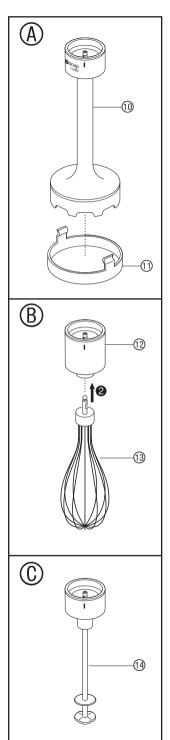

### (A) SOUP XL PRO (if supplied)

- 10 soup XL PRO
  - blade cover

### B whisk (if supplied)

- 12 whisk collar
- (13) wire whisk

### (if frother/foaming tool (if supplied)

frother/foaming tool

### (I) chopper (if supplied)

- (15) chopper cover
- (16) finger grip
- ① chopper blade
- (18) bowl
- (19) rubber ring base
- 20 bowl lid

### Metal masherpro™ (if supplied)

- masher collar
- 22 masher shaft
- 23 fine screen
- ② coarse screen
- ② masher paddle

| recommended                                                 | usage chart                    |                    |                          |                                           |  |  |
|-------------------------------------------------------------|--------------------------------|--------------------|--------------------------|-------------------------------------------|--|--|
| Ingredient/<br>recipe                                       | Container                      | Speed              | Processing<br>Time *     | Max<br>Capacity                           |  |  |
| Hand blender                                                |                                |                    |                          |                                           |  |  |
| Soups                                                       | 2 litre saucepan               | Turbo              | 25 secs                  | 1 litre                                   |  |  |
| Mayonnaise                                                  | 1 litre beaker                 | Turbo              | 45-60 secs               | 4 Eggs<br>600ml Oil                       |  |  |
| Baby Food                                                   | 1 litre beaker                 | Turbo              | 30-40 secs               | 300g                                      |  |  |
| Smoothies/<br>Milkshakes                                    | 1 litre beaker                 | Turbo              | 30 secs                  | 800ml                                     |  |  |
| Soup XL PRO                                                 |                                |                    |                          |                                           |  |  |
| Soups                                                       | 4 litre saucepan               | Turbo              | 25 secs                  | 2 litre                                   |  |  |
| Whisk                                                       |                                |                    |                          |                                           |  |  |
| Egg Whites                                                  | Large glass bowl               | Turbo              | 2-3 mins                 | 4 (150g)                                  |  |  |
| Cream                                                       | Large glass bowl               | Turbo              | 2-2 ½ mins               | 400ml                                     |  |  |
| Chopper attachmen                                           | t                              |                    |                          |                                           |  |  |
| Meat                                                        | Chopper bowl                   | Turbo              | 10-15 secs               | 250g                                      |  |  |
| Herbs                                                       | Chopper bowl                   | Turbo              | 5-10 secs                | 30g                                       |  |  |
| Nuts                                                        | Chopper bowl                   | Turbo              | 10-15 secs               | 200g                                      |  |  |
| Bread                                                       | Chopper bowl                   | Turbo              | 5-10 secs                | 1 slice                                   |  |  |
| Onions                                                      | Chopper bowl                   | Pulse              | -                        | 200g                                      |  |  |
| Biscuits                                                    | Chopper bowl                   | Turbo              | 15 secs                  | 140g                                      |  |  |
| Pate                                                        | Chopper bowl                   | Turbo              | 5-10 secs                | 150g                                      |  |  |
| Metal Masher Pro -                                          | Coarse Screen                  |                    |                          |                                           |  |  |
| Cooked vegetables<br>(potatoes, swede,<br>carrots and yams) | Large saucepan/<br>Large bowl  | minimum            | 30-40 secs               | 600-800g                                  |  |  |
| Metal Masher Pro - Fine Screen                              |                                |                    |                          |                                           |  |  |
| Cooked Potatoes                                             | Large saucepan/<br>Large bowl  | minimum            | 30-40 secs               | 600-800g                                  |  |  |
| <b>Soft Fruits</b><br>Raspberries<br>Apricots               | Large bowl<br>1 litre saucepan | minimum<br>minimum | 30-40 secs<br>30-40 secs | 500g<br>400g<br>(softened in<br>water)    |  |  |
| Frother/foaming Too                                         | ol .                           |                    |                          |                                           |  |  |
| Cold Milk                                                   | 1 litre beaker                 | minimum            |                          | 400ml                                     |  |  |
| Warm Milk - heated in saucepan until simmering              | 1 litre beaker                 | minimum            | 15-20 secs               | 300ml                                     |  |  |
| (Cold skimmed milk pro                                      | duces the best fro             | th)                |                          |                                           |  |  |
| Fruit based foam                                            | 1 litre beaker                 | minimum            | 30 secs                  | (200g Fruit<br>Puree +<br>200ml<br>water) |  |  |