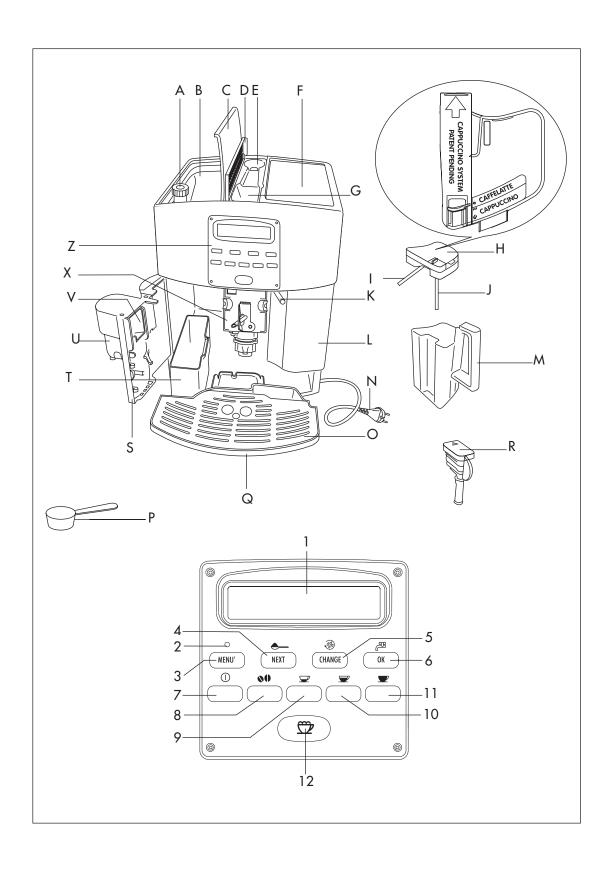

proved fuse to BS 1362. In the event of losing the fuse cover, the plug must NOT be used until a replacement fuse cover can be obtained from your nearest electrical dealer. The colour of the correct replacement fuse cover is that as marked on the base of the plug.

As the colours of the wires in the mains lead may not correspond with the coloured markings identifying the terminals in your plug, proceed as follows:

The green and yellow wire must be connected to the terminal in the plug marked with the letter E or the earth symbol  $\stackrel{\blacksquare}{\clubsuit}$  or coloured green or green and yellow.

The blue wire must be connected to the terminal marked with the letter N or coloured black.

The brown wire must be connected to the terminal marked with the letter L or coloured red.